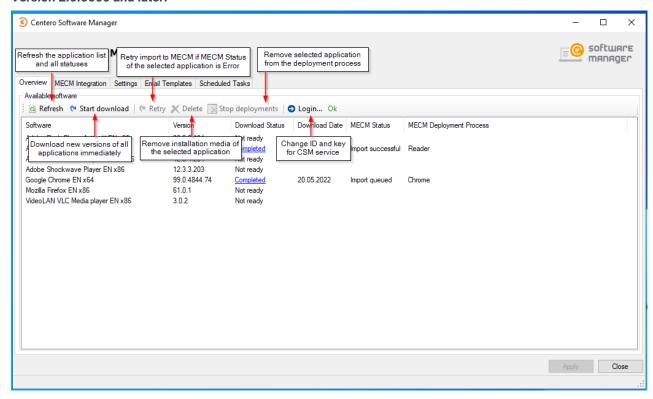

Last Modified on 21/10/2022 9:55 am EEST

**Software** tab contains the overview of your CSM for MECM installation. It includes a list of applications you have selected to your CSM service.

## **Columns in application list:**

#### Software

Software name

# Version

Latest version of the application

# Download Status

 Status of the application download. Completed status is also a shortcut to the folder containing application's installation files

### Download Date

o Date when the latest version of the application was downloaded

### MECM Status

- Status can be one of the following values
  - Empty Application is not in any deployment process
  - Error Application couldn't be imported into MECM. Read more
  - Import queued Application is being imported into MECM
  - Import successful Application is successfully imported to MECM and is deployed as configured in the deployment process
- o This column is only visible when CSM for MECM integration is enabled

## MECM Deployment Process

- o Indicates the deployment process to which the application is selected
- This column is only visible when CSM for MECM integration is enabled