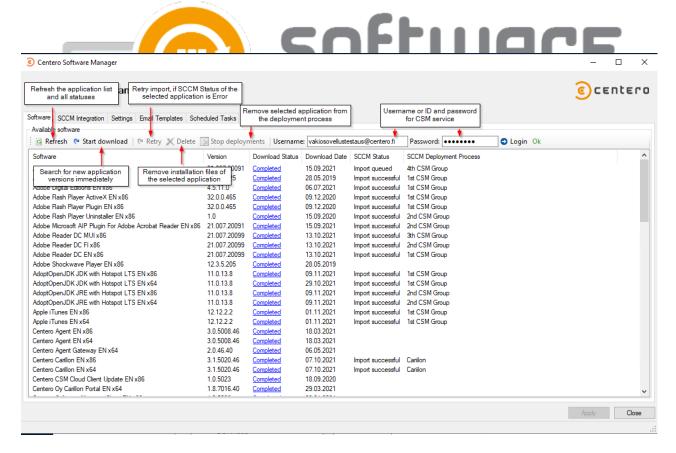

Last Modified on 21/10/2022 9:55 am EEST

**Software** tab contains the overview of your CSM for MECM installation. It includes a list of applications you have selected to your CSM service.

## **Columns in application list:**

#### Software

Software name

# Version

Latest version of the application

# Download Status

 Status of the application download. Completed status is also a shortcut to the folder containing application's installation files

### Download Date

o Date when the latest version of the application was downloaded

### MECM Status

- Status can be one of the following values
  - Empty Application is not in any deployment process
  - Error Application couldn't be imported into MECM. Read more
  - Import queued Application is being imported into MECM
  - Import successful Application is successfully imported to MECM and is deployed as configured in the deployment process
- o This column is only visible when CSM for MECM integration is enabled

## MECM Deployment Process

- o Indicates the deployment process to which the application is selected
- This column is only visible when CSM for MECM integration is enabled